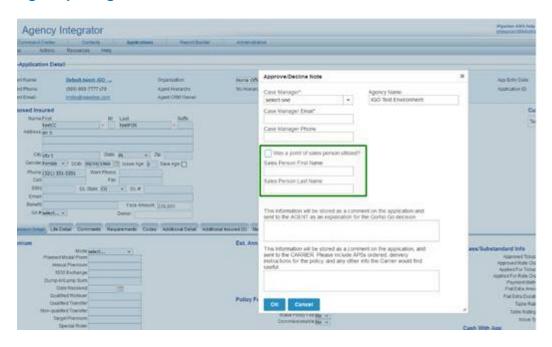

## Recent MMSD enhancements for iGO completed

MassMutual Strategic Distributors (MMSD) is pleased to announce that in an effort to make iGO more user friendly, we are moving our POS question (Was a Point of Sale person utilized – Yes/No?) to the Go/No GO screen.

This movement will allow BGA case managers to enter the name of a POS representative before a case is sent to MassMutual via the Go/No Go process, in lieu of a producer answering this question when they are filling out the application.

## **Agency Integrator:**

If you have any questions on this new process, please reach out to: <a href="mailto:MMSDIGOBusinessSupport@MassMutual.com">MMSDIGOBusinessSupport@MassMutual.com</a>.