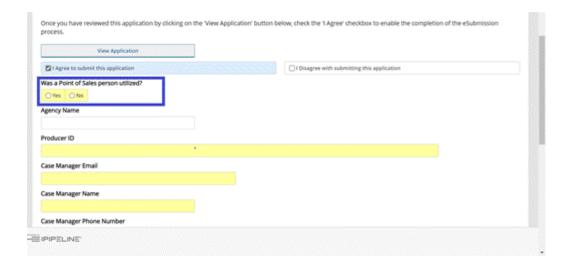

## Recent MMSD enhancements for iGO completed

MassMutual Strategic Distributors (MMSD) is pleased to announce that in an effort to make iGO more user friendly, we are moving our POS question (Was a Point of Sale person utilized – Yes/No?) to the Go/No GO screen.

This movement will allow BGA case managers to enter the name of a POS representative before a case is sent to MassMutual via the Go/No Go process, in lieu of a producer answering this question when they are filling out the application.

## Clickwrap: