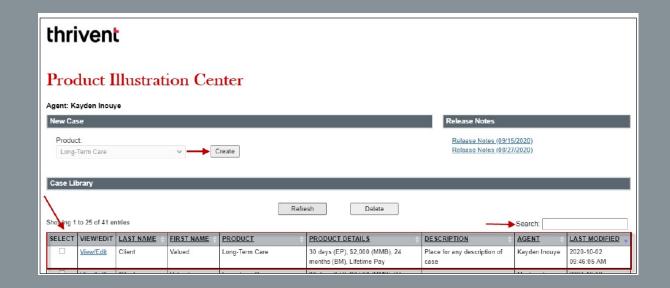

# **Enhancements to Illustration Launch Page on partner.thrivent.com**

What's Changing: The launch page will transition from the "Create New Business Illustration" page to the "Product Illustration Center" page. Here you can create a new LTC quote or open one previously saved.

#### **Key Features of New Launch Page:**

- Agent name displays at the top of the launch page based on login id used
- · Direct access to the LTC illustration
- Case Library save and easily sort your saved illustrations by a variety of fields.